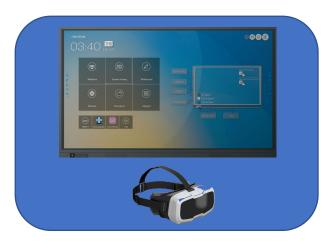

#### Practice @Lab using Simulator

### Practice @Lab using Simulator Read assignment Upload and Launch Ship Turn In Simulator Record Load practice Scenario session Practice