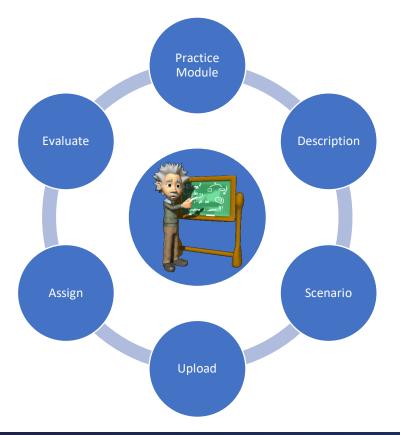

#### Practice @Lab using Simulator

### Practice @Lab using Simulator Read assignment Upload and Launch Ship Turn In Simulator Record Load practice Scenario session Practice