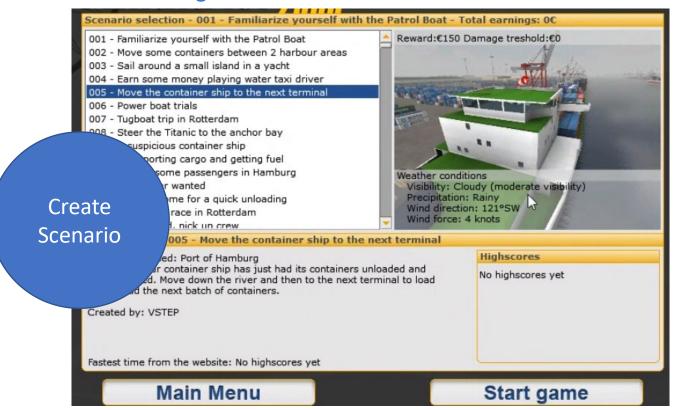

#### Practice @Lab using Simulator

### Practice @Lab using Simulator Read assignment Upload and Launch Ship Turn In Simulator Record Load practice Scenario session Practice