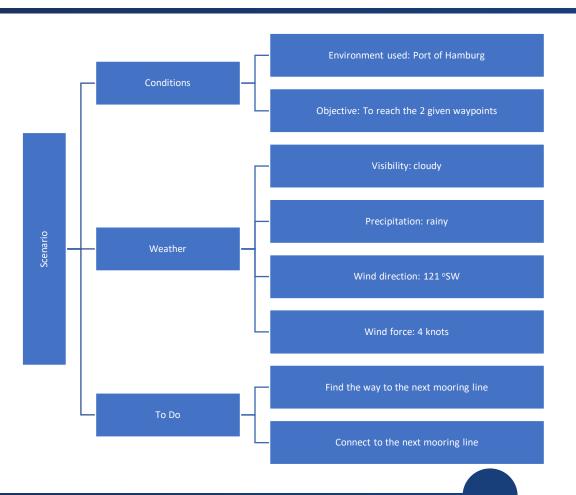

#### Practice @Lab using Simulator

### Practice @Lab using Simulator Read assignment Upload and Launch Ship Turn In Simulator Record Load practice Scenario session Practice